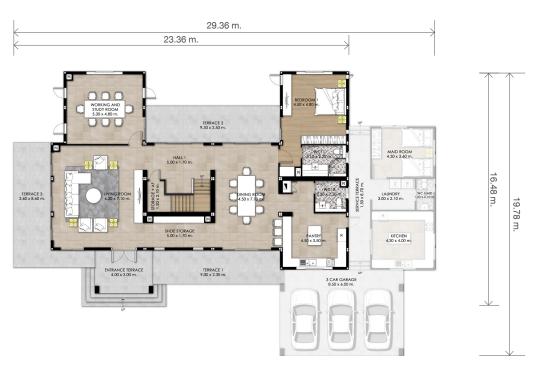

## STANDARD USAGE AREA

5 ห้องนอน 6 ห้องน้ำ ห้องรับแขก ห้องรับประทานอาหาร ห้องเตรียมอาหาร ห้องทำงาน ห้องโกงชั้นที่ 2 ห้องนั่งเล่นชั้น 2

568.8 sq.m.

| First floor | Second floor | Entrance terrace | Terrace 1, 2, 3 | Balcony 1, 2 | $\bullet$ Land size excludes option 27.3 x 20.4 m. |
|-------------|--------------|------------------|-----------------|--------------|----------------------------------------------------|
| 213.7 sq.m. | 213.7 sq.m.  | 19.6 sq.m.       | 71.3 sq.m.      | 50.5 sq.m.   | 140.0 sq.wa.                                       |

## **OPTION**

| Garage     | Service area | • Land size includes option 33.3 x 23.7m. |
|------------|--------------|-------------------------------------------|
| 51.1 sq.m. | 59.6 sq.m.   | 198.3 sq.wa.                              |