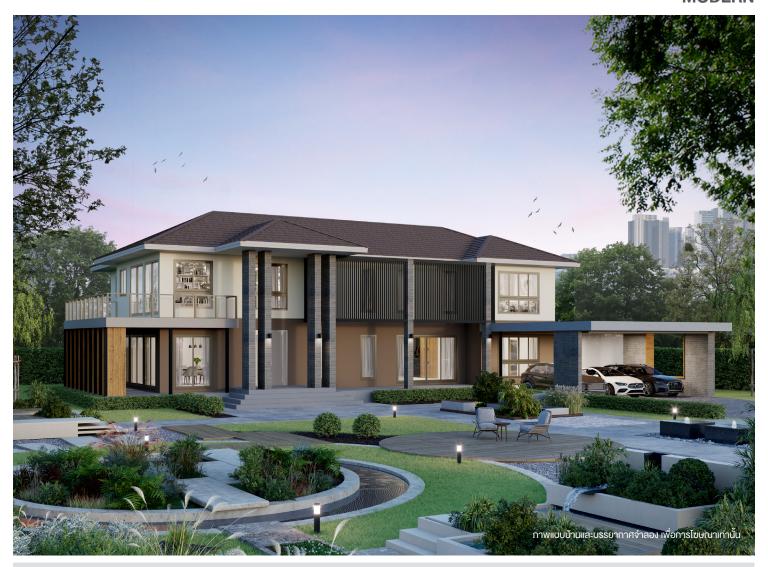

## MODERN

บ้าน 2 ชั้น สไตล์ NATURE สำหรับครอบครัวงนาดใหญ่ โดดเด่นด้วยการเลือกใช้วัสดุให้สีกลมกลืนกับธรรมชาติช่วยสร้างความรู้สึกผ่อนคลาย ตกแต่งด้วยระแนง อลูมิเนียมแนวตั้งช่วยให้ดูอบอุ่น สง่างาม โดดเด่นด้วยการออกแบบให้พื้นที่ใช้สอยภายในเชื่อมต่อกับระเบียงงนาดใหญ่รอบบ้านทั้ง 2 ชั้นเพื่อให้ใกล้ชิดกับธรรมชาติ เปิดมุมมองให้เห็นทัศนียภาพที่งดงามโดยรอบ เพิ่มฟังก์ชั่นห้องทำงาน ใช้ประชุม หรือเป็นห้องเอนกประสงค์ที่สามารถปรับฟังก์ชั่นได้ตามไลฟ์สไตล์ เพิ่มความเป็นนส่ วนตัวและสะดวกยิ่งงั้นด้วย Family roomชั้น 2 และห้องนอนใหญ่มีความพิเศษโดยเฉพาะระเบียงส่วนตัวและโซนแต่งตัวงนาดใหญ่