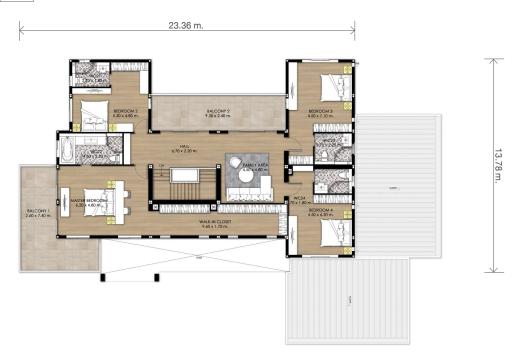

## STANDARD USAGE AREA

5 ห้องนอน 6 ห้องน้ำ ห้องรับแขก ห้องรับประทานอาหาร ห้องเตรียมอาหาร ห้องทำงาน ห้องโกงชั้นที่ 2 ห้องนั่งเล่นชั้น 2

568.8 sq.m.

| First floor | Second floor | Entrance terrace | Terrace 1, 2, 3 | Balcony 1, 2 | $\bullet$ Land size excludes option 27.3 x 20.4 m. |
|-------------|--------------|------------------|-----------------|--------------|----------------------------------------------------|
| 213.7 sq.m. | 213.7 sq.m.  | 19.6 sq.m.       | 71.3 sq.m.      | 50.5 sq.m.   | 140.0 sq.wa.                                       |

## **OPTION**

| Garage     | Service area | • Land size includes option 33.3 x 23.7m. |
|------------|--------------|-------------------------------------------|
| 51.1 sq.m. | 59.6 sq.m.   | 198.3 sq.wa.                              |